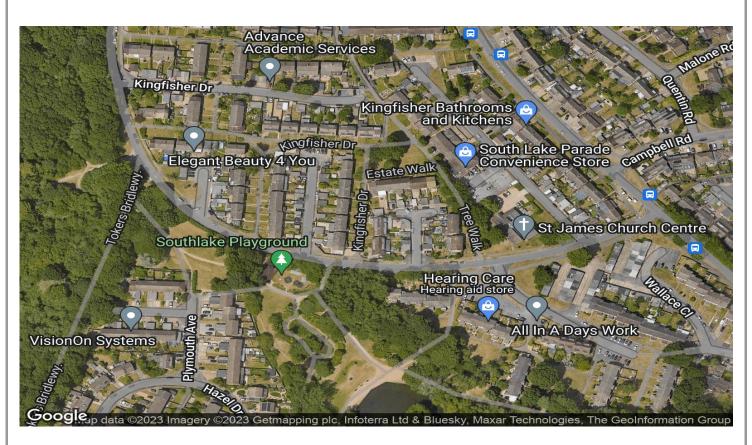

# 5 Bedroom Semi-detached House For Sale

340, Kingfisher Drive, Reading, Berkshire, RG5 3LH

| MARKET PRICE  |           | LAST SOLD FOR                        | LAST SOLD FOR         |  |  |  |
|---------------|-----------|--------------------------------------|-----------------------|--|--|--|
| £560,000      |           | £177,250                             |                       |  |  |  |
| 2000,000      |           | Last Sold On: 12/01/2001             |                       |  |  |  |
| PROPERTY TYPE | BED ROOMS | SIZE (Floor Area)                    | HABITABLE ROOMS (EPC) |  |  |  |
| Semi-detached | 5         | <b>1,571.53 Sqft</b> (146.00 sq. m.) | 9                     |  |  |  |



# **Property Images**



















# Floor Plan





## Map View & Satellite View







## **Energy Performance Certificate**



Current Energy Efficiency

86 / B

Inspection Date

24 / 09 / 2018

Tenure

**Owner-occupied** 

Number Habitable Rooms

9

Potential Energy Efficiency

94 / A

Valid Until

24 / 09 / 2028

Local Authority

E06000041

Total Floor Area

1,571.53 Sqft



# **Planning Data on Property**

| Full Address of Property / Update<br>Submission               | Planning Reference number                                 | Planning Description                                                                                             |
|---------------------------------------------------------------|-----------------------------------------------------------|-------------------------------------------------------------------------------------------------------