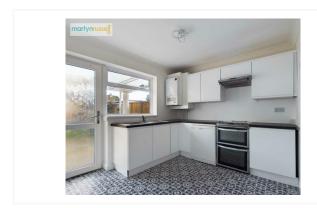

|
| 15 |
| 16 |
| 17 |
|    |



# **Property Information**



# 5 Bedroom Semi-detached House For Sale

340, Kingfisher Drive, Reading, Berkshire, RG5 3LH

| MARKET PRICE  |           | LAST SOLD FOR                        | LAST SOLD FOR         |  |  |  |
|---------------|-----------|--------------------------------------|-----------------------|--|--|--|
| £560,000      |           | £177,250                             |                       |  |  |  |
| 2000,000      |           | Last Sold On: 12/01/2001             |                       |  |  |  |
| PROPERTY TYPE | BED ROOMS | SIZE (Floor Area)                    | HABITABLE ROOMS (EPC) |  |  |  |
| Semi-detached | 5         | <b>1,571.53 Sqft</b> (146.00 sq. m.) | 9                     |  |  |  |



# **Property Images**



















# Floor Plan





## Map View & Satellite View







## **Energy Performance Certificate**



Current Energy Efficiency

86 / B

Inspection Date

24 / 09 / 2018

Tenure

**Owner-occupied** 

Number Habitable Rooms

9

Potential Energy Efficiency

94 / A

Valid Until

24 / 09 / 2028

Local Authority

E06000041

Total Floor Area

1,571.53 Sqft



# **Planning Data on Property**

| Full Address of Property / Update<br>Submission               | Planning Reference number                                 | Planning Description                                                                                             |
|---------------------------------------------------------------|-----------------------------------------------------------|---------------------------------------