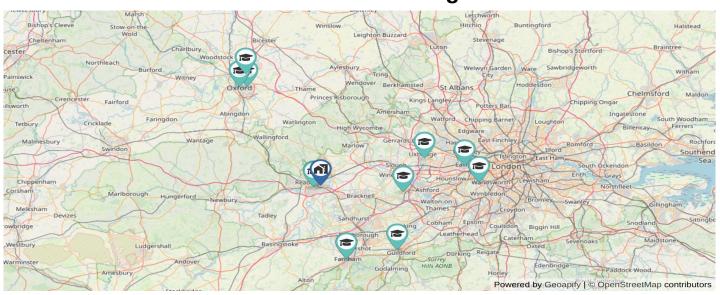

## **Universities & Colleges**

### **Universities Map Legend:**

**Universities & Colleges** 

| Reading University 🕇 🧵 | ** | * |
|------------------------|----|---|
|------------------------|----|---|

Whiteknights House, Reading RG6 6UR, United Kingdom