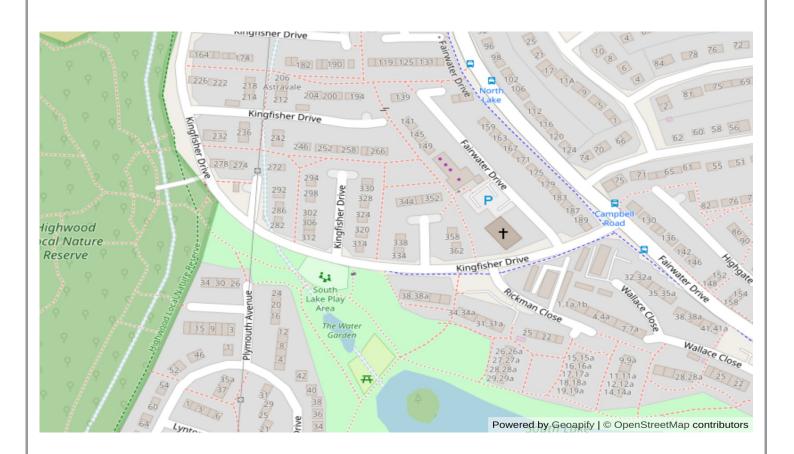

# 5 Bedroom Semi-detached House For Sale

340, Kingfisher Drive, Reading, Berkshire, RG5 3LH

| MARKET PRICE  |           | LAST SOLD FOR                        | LAST SOLD FOR         |  |  |  |
|---------------|-----------|--------------------------------------|-----------------------|--|--|--|
| £560,000      |           | £177,250                             |                       |  |  |  |
| 2000,000      |           | Last Sold On: 12/01/2001             |                       |  |  |  |
| PROPERTY TYPE | BED ROOMS | SIZE (Floor Area)                    | HABITABLE ROOMS (EPC) |  |  |  |
| Semi-detached | 5         | <b>1,571.53 Sqft</b> (146.00 sq. m.) | 9                     |  |  |  |



# **Property Images**



















# Floor Plan





## Map View & Satellite View







## **Energy Performance Certificate**



Current Energy Efficiency

86 / B

Inspection Date

24 / 09 / 2018

Tenure

**Owner-occupied** 

Number Habitable Rooms

9

Potential Energy Efficiency

94 / A

Valid Until

24 / 09 / 2028

Local Authority

E06000041

Total Floor Area

1,571.53 Sqft



# **Planning Data on Property**

| Full Address of Property / Update<br>Submission               | Planning Reference number                                 | Planning Description                                                                                             |
|---------------------------------------------------------------|-----------------------------------------------------------|-----------------------------------------------------------------------------------------------------