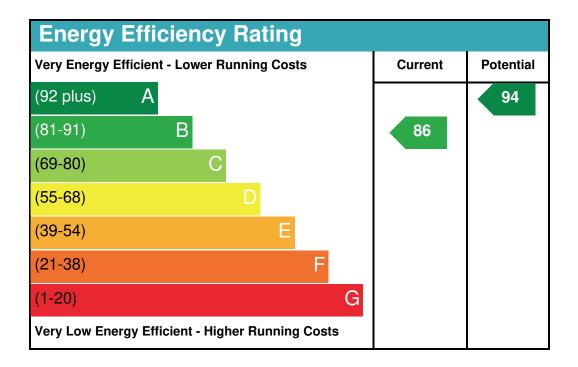

## **Energy Performance Certificate**

Current Energy Efficiency

86 / B

Inspection Date

24 / 09 / 2018

Tenure

**Owner-occupied** 

Number Habitable Rooms

9

Potential Energy Efficiency

94 / A

Valid Until

24 / 09 / 2028

Local Authority

E06000041

Total Floor Area

1,571.53 Sqft