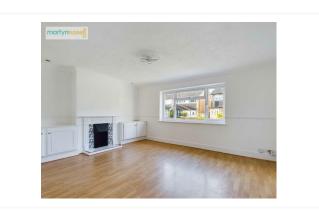

14 |
| 15 |
| 16 |
| 17 |
|    |



# **Property Information**



# 5 Bedroom Semi-detached House For Sale

340, Kingfisher Drive, Reading, Berkshire, RG5 3LH

| MARKET PRICE  |           | LAST SOLD FOR                        | LAST SOLD FOR         |  |  |  |
|---------------|-----------|--------------------------------------|-----------------------|--|--|--|
| £560,000      |           | £177,250                             |                       |  |  |  |
| 2000,000      |           | Last Sold On: 12/01/2001             |                       |  |  |  |
| PROPERTY TYPE | BED ROOMS | SIZE (Floor Area)                    | HABITABLE ROOMS (EPC) |  |  |  |
| Semi-detached | 5         | <b>1,571.53 Sqft</b> (146.00 sq. m.) | 9                     |  |  |  |



# **Property Images**



















# Floor Plan





## Map View & Satellite View







## **Energy Performance Certificate**



Current Energy Efficiency

86 / B

Inspection Date

24 / 09 / 2018

Tenure

**Owner-occupied** 

Number Habitable Rooms

9

Potential Energy Efficiency

94 / A

Valid Until

24 / 09 / 2028

Local Authority

E06000041

Total Floor Area

1,571.53 Sqft



# **Planning Data on Property**

| Full Address of Property / Update<br>Submission               | Planning Reference number                                 | Planning Description                                                                                             |
|---------------------------------------------------------------|-----------------------------------------------------------|-------------------------------------