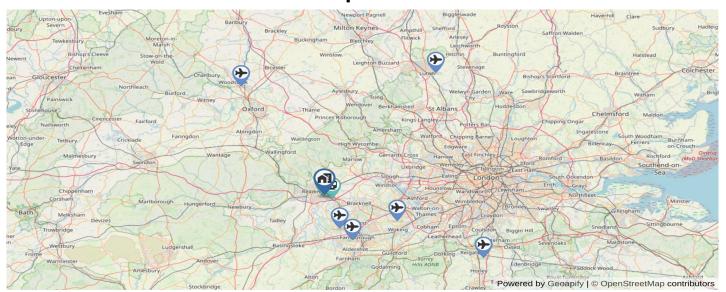

# **Transportation**

**Transportation Map Legend:** 

Airports

Railway Stations

UG Stations

**Bus Stations** 

#### **Airports**

| 7.11.001.0                                                                                    |             |
|-----------------------------------------------------------------------------------------------|-------------|
| Blackbushe Airport, Terminal Building, Blackbushe Airport, Camberley GU17 9LQ, United Kingdom | 9.1 Miles   |
| Farnborough Airport, Business Aviation Centre, Farnborough GU14 6XA, United Kingdom           | 12.7 Miles  |
| Fairoaks Airport, Fairoaks Airport, Chobham, Woking GU24 8HU, United Kingdom                  | 16.54 Miles |
| London Oxford Airport, Langford Ln, Kidlington OX5 1RA, United Kingdom                        | 31.8 Miles  |
| Redhill Aerodrome, South Nutfield, Redhill RH1 5JZ, United Kingdom                            | 36.84 Miles |
| Luton Airport, Airport Way, Luton LU2 9LY, United Kingdom                                     | 37.86 Miles |
| Panshanger Aerodrome, Aerodrome in Welwyn Garden City, England                                | 40.74 Miles |
|                                                                                               |             |