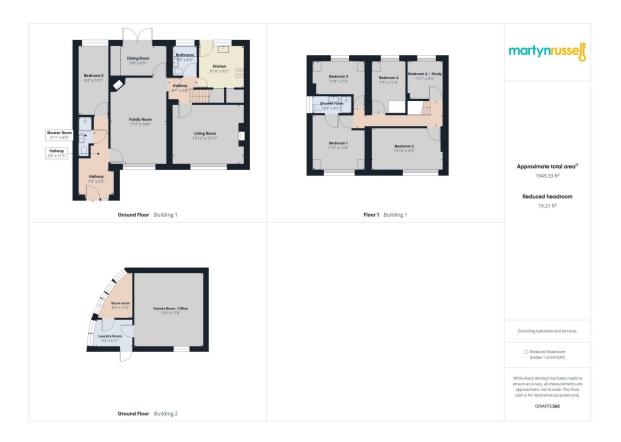

|



# **Property Information**



# 5 Bedroom Semi-detached House For Sale

340, Kingfisher Drive, Reading, Berkshire, RG5 3LH

| MARKET PRICE  |           | LAST SOLD FOR                        | LAST SOLD FOR         |  |  |  |
|---------------|-----------|--------------------------------------|-----------------------|--|--|--|
| £560,000      |           | £177,250                             |                       |  |  |  |
| 2000,000      |           | Last Sold On: 12/01/2001             |                       |  |  |  |
| PROPERTY TYPE | BED ROOMS | SIZE (Floor Area)                    | HABITABLE ROOMS (EPC) |  |  |  |
| Semi-detached | 5         | <b>1,571.53 Sqft</b> (146.00 sq. m.) | 9                     |  |  |  |



# **Property Images**



















# Floor Plan





## Map View & Satellite View







## **Energy Performance Certificate**



Current Energy Efficiency

86 / B

Inspection Date

24 / 09 / 2018

Tenure

**Owner-occupied** 

Number Habitable Rooms

9

Potential Energy Efficiency

94 / A

Valid Until

24 / 09 / 2028

Local Authority

E06000041

Total Floor Area

1,571.53 Sqft



# **Planning Data on Property**

| Full Address of Property / Update<br>Submission               | Planning Reference number                                 | Planning Description                                                                                             |
|---------------------------------------------------------------|-----------------------------------------------------------|-------------------------------------------------------------------