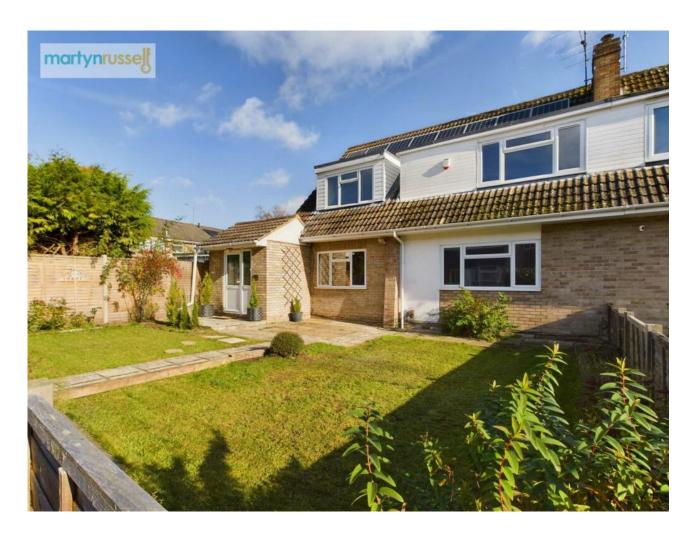

Area          | Non-Domestic EPC in the Area ☑  |  |
| Town / City                      | Reading                         |  |
| County                           | Berkshire                       |  |
| Council                          | Wokingham                       |  |
| Local Authority                  | E06000041 (click to know more)☐ |  |
| Constituency                     | Reading East                    |  |
| Region                           | South Central                   |  |
| Planning Permission Applications | 2                               |  |
| -                                |                                 |  |



# **Contents**

| 5  |
|----|
| 6  |
| 7  |
| 8  |
| 9  |
| 10 |
| 11 |
| 12 |
| 13 |
| 14 |
| 15 |
| 16 |
| 17 |
|    |



# **Property Information**



# 5 Bedroom Semi-detached House For Sale

340, Kingfisher Drive, Reading, Berkshire, RG5 3LH

| MARKET PRICE  |           | LAST SOLD FOR                        | LAST SOLD FOR         |  |  |  |
|---------------|-----------|--------------------------------------|-----------------------|--|--|--|
| £560,000      |           | £177,250                             |                       |  |  |  |
| 2000,000      |           | Last Sold On: 12/01/2001             |                       |  |  |  |
| PROPERTY TYPE | BED ROOMS | SIZE (Floor Area)                    | HABITABLE ROOMS (EPC) |  |  |  |
| Semi-detached | 5         | <b>1,571.53 Sqft</b> (146.00 sq. m.) | 9                     |  |  |  |



# **Property Images**



















# Floor Plan





## Map View & Satellite View